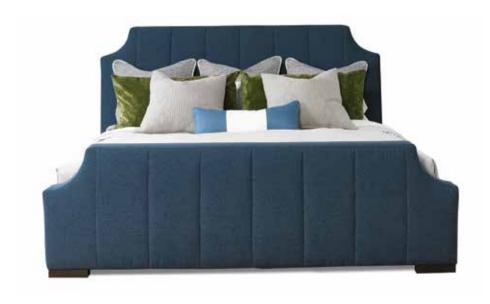

The **Jessica Bed** makes a bold statement with headboard panel options and upholstered footboard and rails designed to accept a box spring and mattress. Accented with beautiful solid walnut, available in your choice of finish.

## JESSICA BED

1 — SELECT JESSICA BED SIZE

855-13 Jessica Queen Upholstered Bed 🗸 66"w 102"D 54"H

855-23 Jessica King Upholstered Bed 282"w 102"D 54"H

855-24 Jessica California King Upholstered Bed ∠ 78"w 106"b 54"H

## **ORDERING EXAMPLE:**

855-23-C-53 Jessica King Bed, Channeled, -53 Sable finish

855-23-C-53 Jessica King Upholstered Bed 

✓

82"W 102"D 54"H Shown in -53 Sable finish