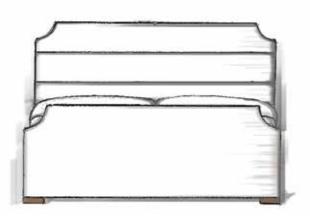

Plain (P), Channel (C), or Horizontal (H)

Plain (P)

Channeled (C)

Horizontal (H)