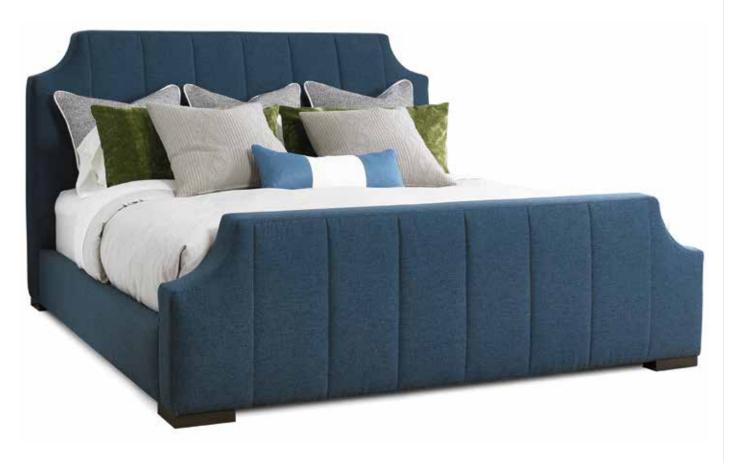

The **Jessica Bed** makes a bold statement with headboard panel options and upholstered footboard and rails designed to accept a box spring and mattress. Accented with beautiful solid walnut, available in your choice of finish.

## **ORDERING EXAMPLE:**

855-23-C-53 Jessica King Bed, Channeled, -53 Sable finish

855-23-C-53 Jessica King Upholstered Bed 

✓

82"W 102"D 54"H Shown in -53 Sable finish