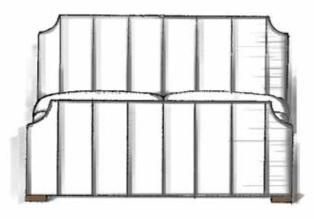

Plain (P), Channel (C), or Horizontal (H)

Plain (P)

Channeled (C)

Horizontal (H)