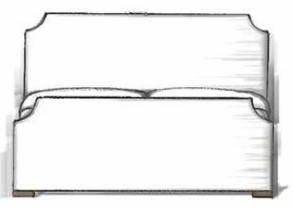

Plain (P), Channel (C), or Horizontal (H)

Plain (P)

Channeled (C)

Horizontal (H)