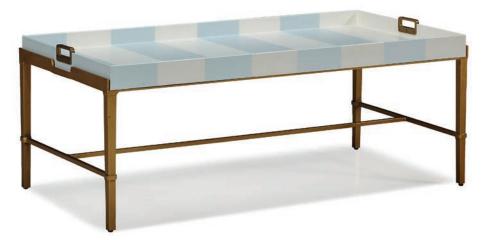

903-13-G-LL Bailey Tray Table - Gold ■

Shown in -LL Hand Decorated finish: Regatta

393-62-LL Palm Beach Four Door Chest 

✓

Shown in -LL Hand Decorated finish: Bamboo