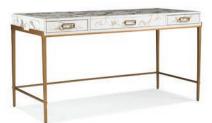

# 903-54G-LL Bailey Desk - Gold ✓

Shown in -LL Hand Decoration finish:
-34 Washed Linen with Imperial panel decoration in Platinum