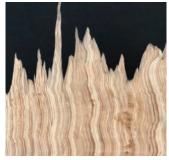

#### **BORDER OPTIONS**

Choose from 11 border options.

Acanthus

Agate

Art Deco

Greek Key

Malachite

Petrified Wood