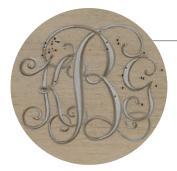

### **MONOGRAM OPTIONS**

For Monogram Option, choose door panels, case tops, or drawer fronts.

Shown in -00 Hand Decoration finish:
-21 Dove with Monogram Decoration in Platinum
on center top drawer panel and coordinated striping