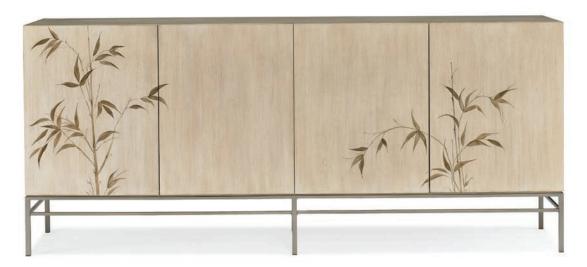

903-13-G-LL Bailey Tray Table - Gold ■

Shown in -LL Hand Decorated finish: Regatta

393-62-LL Palm Beach Four Door Chest 

✓

Shown in -LL Hand Decorated finish: Bamboo