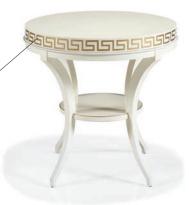

903-27G-LL Bailey Side Table - Gold 🗷

Shown in -LL Hand Decorated finish: Malachite decoration on top

Malachite panel decoration

Greek Key border decoration

243-22-LL Ruby Side Table

Shown in -LL Hand Decorated finish: Winter White finish with Platinum Greek Key decoration