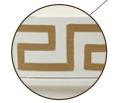

#### **BORDER OPTIONS**

Choose from 11 border options.

Acanthus

Agate

Art Deco

Greek Key

Malachite

Petrified Wood

903-27G-LL Bailey Side Table - Gold 🗷

Shown in -LL Hand Decorated finish: Malachite decoration on top

Malachite panel decoration

Greek Key border decoration

243-22-LL Ruby Side Table

Shown in -LL Hand Decorated finish: Winter White finish with Platinum Greek Key decoration