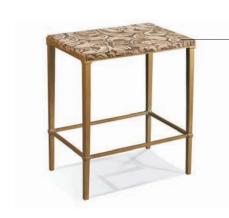

903-27G-LL Bailey Side Table - Gold 🗷

Shown in -LL Hand Decorated finish: Malachite decoration on top

Malachite panel decoration

Greek Key border decoration

243-22-LL Ruby Side Table

Shown in -LL Hand Decorated finish: Winter White finish with Platinum Greek Key decoration