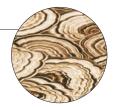

903-27G-LL Bailey Side Table - Gold 🗷

Shown in -LL Hand Decorated finish: Malachite decoration on top

Malachite panel decoration

Greek Key border decoration

243-22-LL Ruby Side Table

Shown in -LL Hand Decorated finish: Winter White finish with Platinum Greek Key decoration