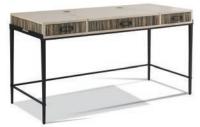

# 903-54S-LL Bailey Desk - Slate ■

Shown in -LL Hand Decoration finish:
-66 Walnut Ivory with Petrified Wood panel decoration

Panel option