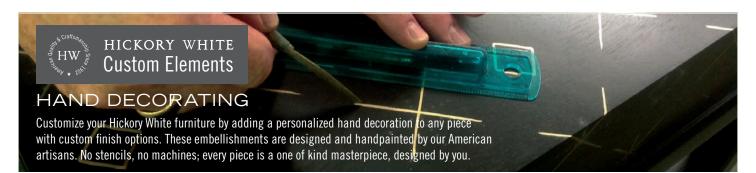

#### SPECIFY THE COLOR USING ANY OF OUR STRIPING COLORS

If a style has physical distressing, we will rub through the areas of decoration to appear appropriately aged; if there is no physical distressing the decoration will not have rub through. Add detailing to any case piece identified with the paintbrush icon.