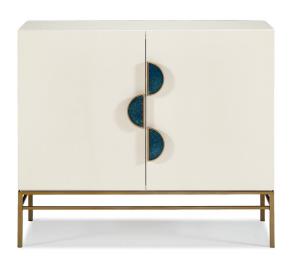

#### **SAMPLE CONFIGURATIONS**

105S-00\_1010-00 Eric Low Two Door Cabinet 

✓ Hardware shown: SQ- Lapis Lazuli

443-61-00 Parker Hall Table 

✓ Hardware shown: DL- Borealis

393-60-00 Aimee Hall Chest 

✓ Hardware shown: DL- Borealis