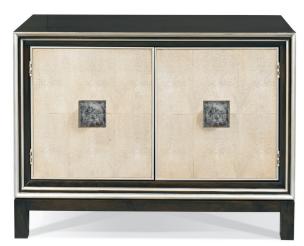

**It's easy to Customize your Hickory White furniture** by adding personalized hand-finished hardware. These embellishments are designed and hand-painted by our American artisans. No stencils, no machines; every piece is a one of kind masterpiece, designed by you.

# EYE CANDY HARDWARE

## SELECT HARDWARE STYLE



SQ = Square



DL = Demilune

## **SELECT HAND-PAINTED PATTERN**



Aquataine



**Borealis** 



Koi



Sambuca



Mesquite



Lapis Lazuli



Smoke



Storm



Wasabi

#### **SAMPLE CONFIGURATIONS**



105S-00\_1010-00 Eric Low Two Door Cabinet 

✓ Hardware shown: SQ- Lapis Lazuli



443-61-00 Parker Hall Table 

✓ Hardware shown: DL- Borealis



393-60-00 Aimee Hall Chest 

✓ Hardware shown: DL- Borealis



105S-00\_1010-00 Eric Low Two Door Cabinet **Z** Hardware shown: SQ- Smoke