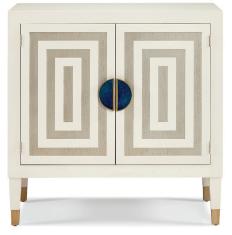

#### **SAMPLE CONFIGURATIONS**

105S-00\_1010-00 Eric Low Two Door Cabinet 

✓ Hardware shown: SQ- Lapis Lazuli

443-61-00 Parker Hall Table 

✓ Hardware shown: DL- Borealis

393-60-00 Aimee Hall Chest 

✓ Hardware shown: DL- Borealis