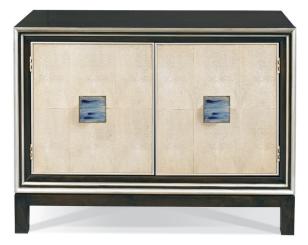

#### **SAMPLE CONFIGURATIONS**

105S-00\_1010-00 Eric Low Two Door Cabinet 

✓ Hardware shown: SQ- Lapis Lazuli

443-61-00 Parker Hall Table 

✓ Hardware shown: DL- Borealis

393-60-00 Aimee Hall Chest 

✓ Hardware shown: DL- Borealis

105S-00\_1010-00 Eric Low Two Door Cabinet **Z** Hardware shown: SQ- Smoke