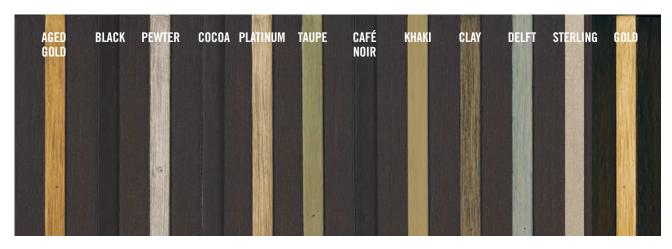

## SPECIFY THE COLOR USING ANY OF OUR STRIPING COLORS

If a style has physical distressing, we will rub through the areas of decoration to appear appropriately aged; if there is no physical distressing the decoration will not have rub through. Add detailing to any case piece identified with the paintbrush icon.  $\mathbb{Z}$ 