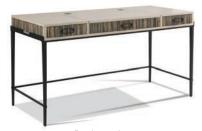

# 903-54S-LL Bailey Desk - Slate M

Shown in -LL Special Decoration finish:
-66 Walnut Ivory with Petrified Wood panel decoration

Panel option