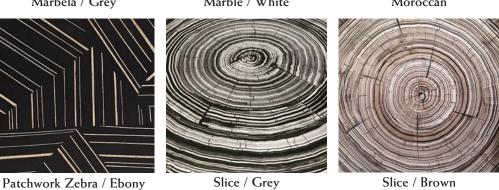

# PANEL OPTIONS Choose from 23 panel options. Acanthus BambooBlack Marble BogolanChevron / Greyscale Crocodile Faux Bois Feral Imperial Jute Foulard Innuendo Marbela / Grey Malachite Marble / White Moroccan

Nolan Green

### PANEL OPTIONS, continued

Splinter

Turkish Rug

Wedgewood Blue