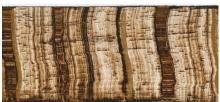

## **BORDER OPTIONS**

Choose from 11 border options.

Acanthus

Agate

Art Deco

Greek Key

Malachite

Petrified Wood

Picture Frame Striping

Riverbend

Scroll

Tiger's Eye / Black

Tiger's Eye / Brown