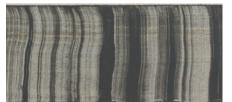

## **BORDER OPTIONS**

Choose from 11 border options.

Acanthus

Agate

Art Deco

Greek Key

Malachite

Petrified Wood

Picture Frame Striping

Riverbend

Scroll

Tiger's Eye / Black

Tiger's Eye / Brown