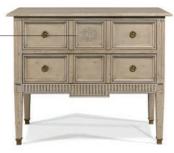

## SPECIFY THE COLOR USING ANY OF OUR STRIPING COLORS

If a style has physical distressing, we will rub through the areas of decoration to appear appropriately aged; if there is no physical distressing the decoration will not have rub through. Add detailing to any case piece identified with the paintbrush icon.  $\mathbb{Z}$ 