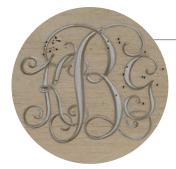

#### **MONOGRAM OPTIONS**

For Monogram Option, choose door panels, case tops, or drawer fronts.

Monogram

735-72-LL Night Stand ■

Shown in -00 Special Decoration finish:
-21 Dove with Monogram Decoration in Platinum
on center top drawer panel and coordinated striping