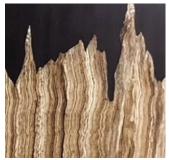

## **BORDER OPTIONS**

Choose from 11 border options.

Acanthus

Agate

Art Deco

Greek Key

Malachite

Petrified Wood

Picture Frame Striping

Riverbend

Scroll

Tiger's Eye / Black

Tiger's Eye / Brown