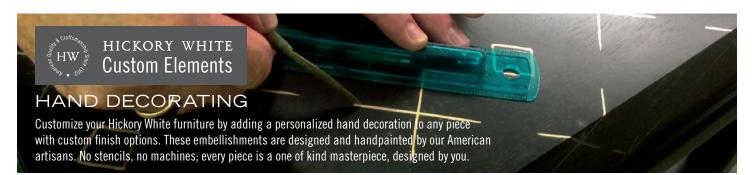

## SPECIFY THE COLOR USING ANY OF OUR STRIPING COLORS

If a style has physical distressing, we will rub through the areas of decoration to appear appropriately aged; if there is no physical distressing the decoration will not have rub through. Add detailing to any case piece identified with the paintbrush icon.  $\mathbb{Z}$ 