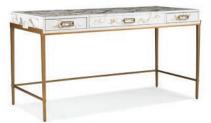

# 903-54G-LL Bailey Desk - Gold I

Shown in -LL Special Decoration finish:
-34 Washed Linen with Imperial panel decoration in Platinum