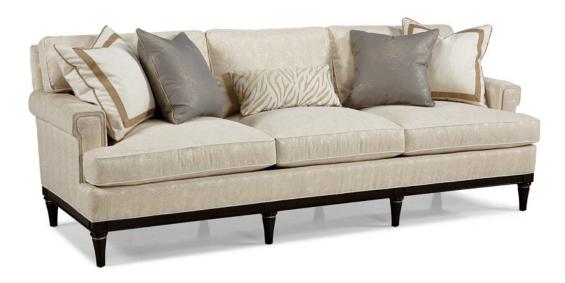

### 6001-05 Georgianna Sofa

#### **Dimensions**

Overall: W98 D40 H36 in. Inside: W85 D26 H19 in. Arm Height: 24 in.

# Seat Height: 19 in. Product Features

3- Seat Cushions

3- Loose Pillow Backs

(2) 22" X 22" Throw Pillows

(2) 20" X 20" Throw Pillows

(1) Kidney Pillow

Wood Frame Base with Fluted Legs

#### **As Shown**

Body Fabric: 6198-05 with Contrast Welt Gaffney Natural on Seat and Back Cushions 22" Pillows: Gaffney Natural with Picture Frame Tape T350-07 & Cord C100-07

20" Pillows: 2813-56 with Cord C150-07 Kidney Pillow: 6814-07 with Cord C150-07

-00 Combination Finish: C8 Cafe Noir with Gold Striping