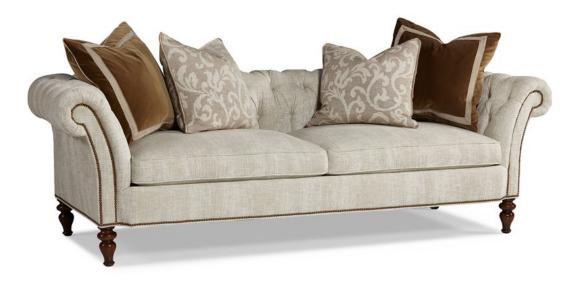

#### **Dimensions**

Overall: W100 D40 H38 in. Inside: W76 D23 H18 in. Arm Height: 32 in. Seat Height: 21 in.

## **Product Features**

Two Seat Cushions

Hand Tufted inback and inarms.

Standard Throw Pillows: Two 25" x 25", Two 22" x 22"

#1-FN Nail head trim standard head to head on arms and around base.

#### **As Shown**

Fabric: 6584-06

2) 25 x 25 Pillows: Franklin Brown w/ F-Linz Toast Cord and F-04548 Cashmere Tape 3" from Edge

2) 22 x 22 Pillows: 6995-06 w/ F-Dowlas Linen Fringe

Shown with Standard #1-FN Nails on arm panels and around base.

Shown in Optional: -C1 Vintage Brown finish.