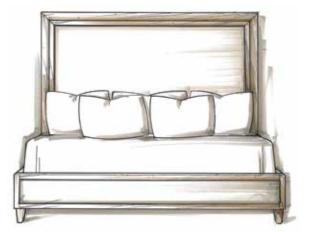

Plain (P), Channel Tufted (C), Biscuit Tufted (B), or Diamond Tufted (D)

Plain (P)

Channel Tufted (C)

Biscuit Tufted (B)

Diamond Tufted (D)

**SELECT FINISH** 

The Lenore bed is created in Maple solids and veneer and is available in any Hickory White finish.