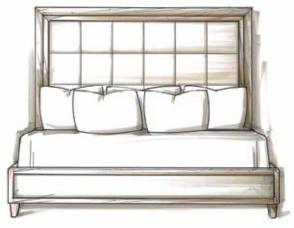

Plain (P), Channel Tufted (C), Biscuit Tufted (B), or Diamond Tufted (D)

Plain (P)

Channel Tufted (C)

Biscuit Tufted (B)

Diamond Tufted (D)

**SELECT FINISH** 

The Lenore bed is created in Maple solids and veneer and is available in any Hickory White finish.