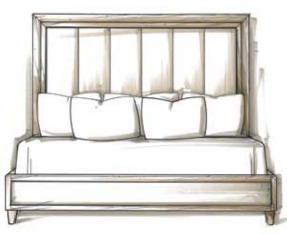

Plain (P), Channel Tufted (C), Biscuit Tufted (B), or Diamond Tufted (D)

Plain (P)

Channel Tufted (C)

Biscuit Tufted (B)

Diamond Tufted (D)

**SELECT FINISH** 

The Lenore bed is created in Maple solids and veneer and is available in any Hickory White finish.