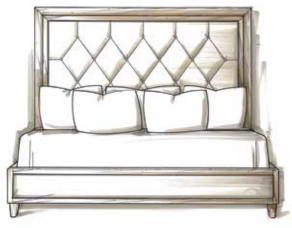

Plain (P), Channel Tufted (C), Biscuit Tufted (B), or Diamond Tufted (D)

Plain (P)

Channel Tufted (C)

Biscuit Tufted (B)

Diamond Tufted (D)

**SELECT FINISH** 

The Lenore bed is created in Maple solids and veneer and is available in any Hickory White finish.